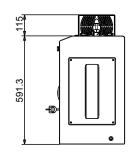

### **Key Information:**

Number of bowls: 1 Bowl's capacity: 18 lt Control board: Mechanical Dimensions, Width: 357 mm Dimensions, Depth: 706 mm Dimensions, Height: 786 mm Net weight: 76 kg Cooling system: AIR