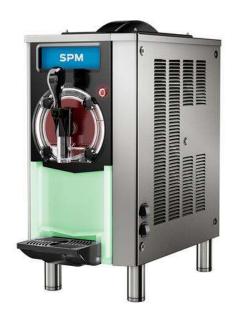

## MP LED, 18 LITRES

Ref: 562669 (MPLED)

MP LED - HIGH PRODUCTIVITY SLUSH MACHINE 230/50 - R452

### **General Features**

MP LED is a professional slush machine with n. 1 cylinder and n.1 upper tank. It''s equipped with easy mechanical control.

Every detail has been studied to create a unique equipment for high productivity utilizing a big freezing cylinder where the product is always ready and an upper tank where the liquid is stored ready to be frozen.

The look of this equipment is modern and eye-catchy, thanks to the RGB LED lights that illuminates the environment.

The equipment can dispense slushies, milkshakes, cold drinks and frozen drinks.

MP-LED is an ideal slush machine for bars, amusement parks, fast food chains, kiosks, restaurants, water parks and much more.