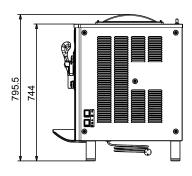

### **Key Information:**

Number of bowls: 1 Bowl's capacity: 18 lt Control board: Mechanical Dimensions, Width: 357 mm Dimensions, Depth: 706 mm Dimensions, Height: 786 mm Net weight: 76 kg Cooling system: AIR